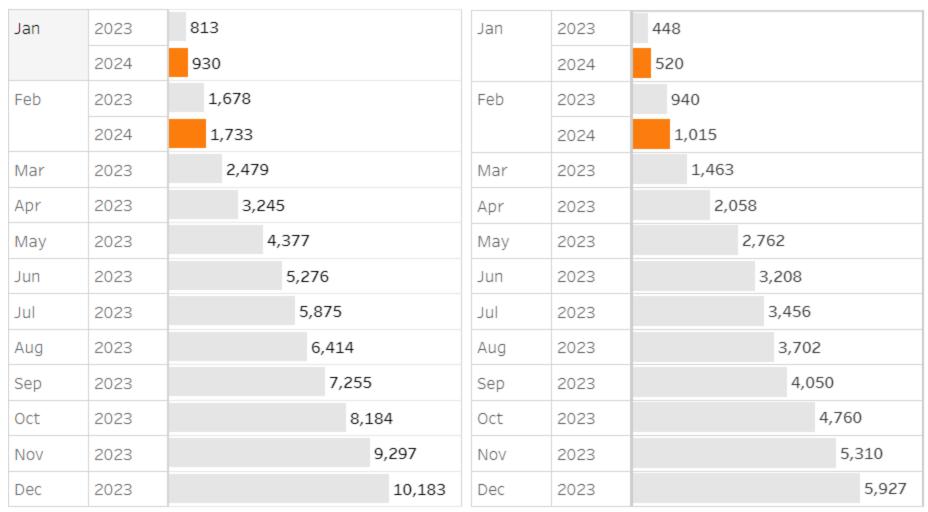

### Cumulative YTD comparison: Newly identified

#### Cumulative YTD comparison: Moved to Permanent Housing