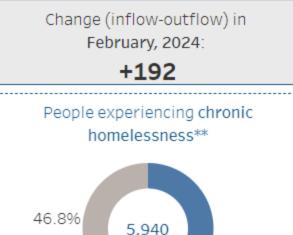

People actively homeless in the last three months\*: 11,173

Shelter System Inflow in

53.2%