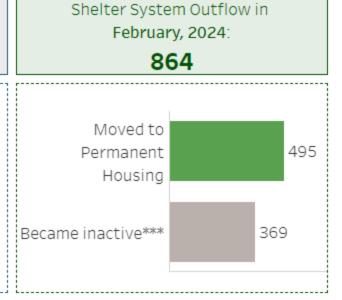

People actively homeless in the last three months\*: 11,173

Shelter System Inflow in

53.2%