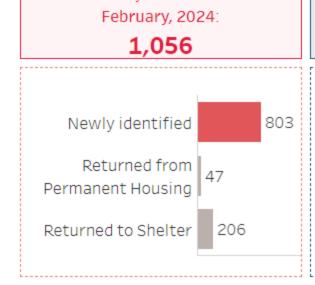

People actively homeless in the last three months\*: 11,173

Shelter System Inflow in

53.2%